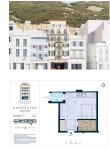

## Main Street | Gibraltar | Ref: G5245

£182,950

Premium deluxe terrace studio apartment on the first floor at Regency Plaza. 24.25m internal and 2.25m external terrace.

Positioned directly opposite the Royal Gibraltar Post Office, Regency Plaza promises something special and out of the ordinary, which provides purchasers the opportunity of owning property within a sensitively restored period, character building.

## **Property Details**

studio

1 baths

Internal 24m<sup>2</sup>

External 2m<sup>2</sup>