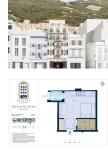

## Main Street | Gibraltar | Ref: G5251

£204,950

Fourth Floor Terrace Studio at Regency Plaza. 24.25m2 internal and 2.25m2 external terrace.

Positioned directly opposite the Royal Gibraltar Post Office, Regency Plaza promises something special and out of the ordinary, which provides purchasers the opportunity of owning property within a sensitively restored period, character building.

## **Property Details**

studio

1 baths

Internal 24m<sup>2</sup>

External 2m<sup>2</sup>