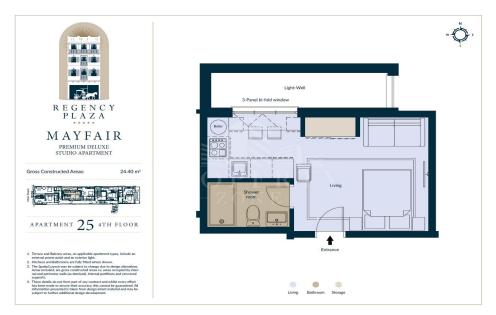

## Main Street | Gibraltar | Ref: G5252

£209,950

24.4m2 Premium Deluxe Studio Apartment at Regency Plaza.

Positioned directly opposite the Royal Gibraltar Post Office, Regency Plaza promises something special and out of the ordinary, which provides purchasers the opportunity of owning property within a sensitively restored period, character building.