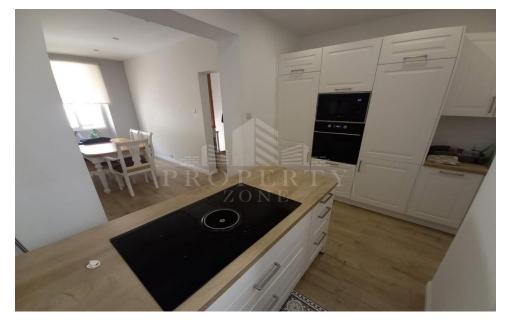

## **Charming colonial property in the Suth District**

This beautifully refurbished family home is offered fully furnished and boasts high-quality finishes throughout. With three bedrooms and one bathroom, the property spans approximately 140sqm of internal space. Key features include high ceilings, 13sqm of private basement storage, a 56sqm shared basement with a laundry room, and a 60sqm shared patio/garden area. There is also potential to add another floor, increasing the internal area by an additional 140sqm.