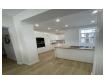

## **Charming colonial property in the Suth District**

This beautifully refurbished family home is offered fully furnished and boasts high-quality finishes throughout. With three bedrooms and one bathroom, the property spans approximately 140sqm of internal space. Key features include high ceilings, 13sqm of private basement storage, a 56sqm shared basement with a laundry room, and a 60sqm shared patio/garden area. There is also potential to add another floor, increasing the internal area by an additional 140sqm.